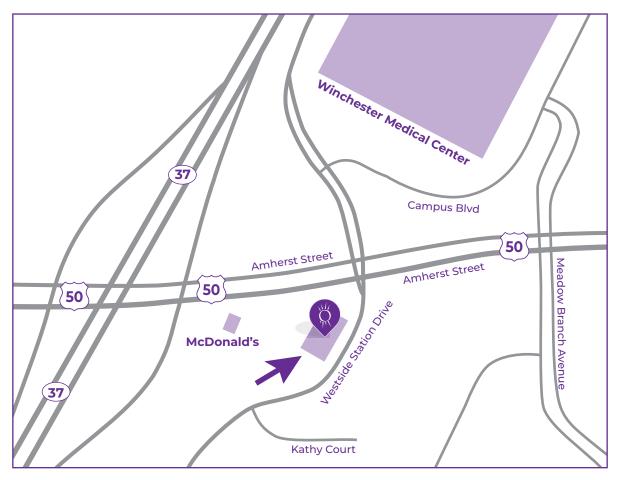

1867 Amherst Street, Suite 103 Winchester, VA 22601

## DIRECTIONS:

Take RT 37 to the RT 50 exit toward Winchester (Amherst Street). Drive 1/4 mile, turn right onto Westside Station Drive. The center is in the first building on the right (Amherst Family Practice), far left side, Suite #103.