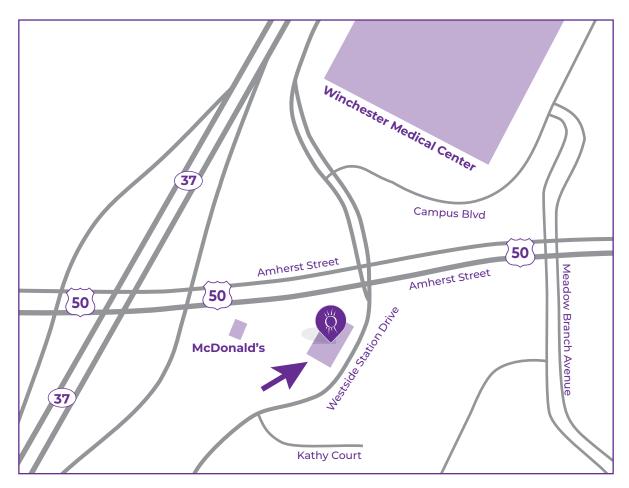

1867 Amherst Street, Suite 103 Winchester, VA 22601

## **DIRECTIONS:**

Take RT 37 to the RT 50 exit toward Winchester (Amherst Street). Drive 1/4 mile, turn right onto Westside Station Drive. The center is in the first building on the right (Amherst Family Practice), far left side, Suite #103.