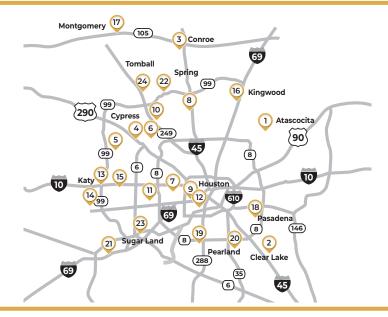

# **Houston Area** Services and Locations

## (1) Atascocita/ Humble

Solis Mammography Atascocita 7405 FM 1960 Road East, Suite 204 Humble, TX 77346 3D Screening only

## (2) Clear Lake/ Webster

Solis Mammography, a department of HCA Houston Healthcare Clear Lake 400 W. Medical Center Blvd., Suite 100 Webster, TX 77598 Providing all services

## (3) Conroe

Solis Mammography, a department of **HCA Houston Healthcare Conroe** 500 Medical Center Blvd, Suite 175 Conroe TX 77304 Providing all services

## (4) Cypress - North Cypress

Solis Mammography North Cypress 21216 Northwest Fwy., Suite 220 Cypress, TX 77429 Providing all services

#### (5) Cypress - Towne Lake

Solis Mammography Towne Lake 9818 Fry Rd., Suite 100 Cypress, TX 77433 3D Screening only

## (6) Houston - Cy-Fair

Solis Mammography Cy-Fair 11307 FM 1960 Rd. W., Suite 340 Houston, TX 77065 Providing all services

## 7 Houston - Memorial Villages

Solis Mammography Memorial Villages 8731 Katy Fwy, Suite 100 Houston, TX 77024 Providing all services

## (8) Houston - Northwest

Solis Mammography at **HCA Houston Healthcare Northwest** 800 Peakwood Dr., Suite 1F Houston, TX 77090 Providing all services

#### (9) Houston - River Oaks

Solis Mammography River Oaks 2415 West Alabama, Suite 214 Houston, TX 77098 3D Screening and Bone Densitometry only

#### (10) Houston - Vintage Park

Solis Mammography Vintage Park 20326 Tomball Pkwy., Suite 225 Houston, TX 77070 3D Screening and Bone Densitometry only

#### (11) Houston - West

Solis Mammography, a department of **HCA Houston Healthcare West** 

12606 West Houston Center Blvd., Suite 330 Houston, TX 77082 Providing all services

## (12) Houston - TMC

Solis Mammography, a department of The Woman's Hospital of Texas 7400 Fannin St., Suite 100 Houston, TX 77054 Providing all services

## (13) Katy

Solis Mammography Katy

1331 W. Grand Parkway North, Suite 240 Katy, TX 77493 Providing all services

## (14) Katy - Cinco Ranch

Solis Mammography Cinco Ranch 24926 FM 1093, Suite B Katy, TX 77494 3D Screening only

## (15) Katy Green

Solis Mammography Katy Green 19355 Katy Fwy., Suite 400 Houston TX 77094 3D Screening and Bone Densitometry only

## (16) Kingwood

Solis Mammography, a department of HCA Houston Healthcare Kingwood 22999 U.S. Hwy. 59 N., Suite 240 Kingwood, TX 77339 Providing all services

## (17) Montgomery

Solis Mammography Montgomery 20042 Eva St., Suite 104 Montgomery, TX 77356 3D Screening and Bone Densitometry only

Solis Mammography, a department of **HCA Houston Healthcare Southeast** 3801 Vista Rd., Suite 200 Pasadena, TX 77504 Providing all services

#### **Pearland - West**

Solis Mammography, a department of **HCA Houston Healthcare Pearland** 10970 Shadow Creek Pkwy., Suite 190 Pearland, TX 77584 Providing all services

#### 20 Pearland - East

Solis Mammography East Pearland 1930 Pearland Pkwy., Suite 130 Pearland, TX 77581 3D Screening only

#### (21) Rosenberg - Brazos Town Center

Solis Mammography Brazos Town Center 2726 Mercantile Dr., Suite 202 Rosenberg, TX 77471 3D Screening only

## (22) Spring - Grand Parkway

Solis Mammography Grand Parkway Spring 7025 N. Grand Parkway West, Suite 110 Spring, TX 77379 3D Screening and Bone Densitometry only

Solis Mammography Sugar Land 1111 Highway 6 South, Suite 260 Sugar Land, TX 77478 Providing all services

#### 24 Tomball

Solis Mammography, a department of **HCA Houston Healthcare Tomball** 13426 Medical Complex Dr., Suite 100 Tomball, TX 77375 Providing all services