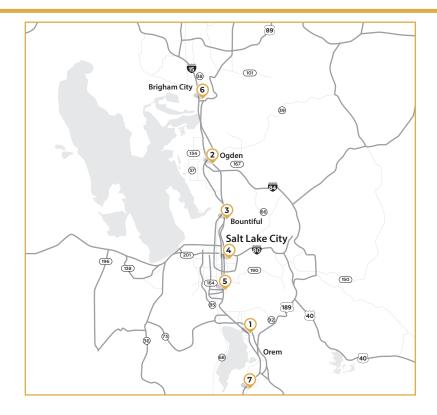

Solis Mammography, a department of **Timpanogos Regional Hospital** 

750 W. 800 North, Orem, UT 84057 Providing all services

Solis Mammography, a department of **Ogden Regional Medical Center** 

> 5495 South 500 East, Suite 110, Ogden UT 84405 Providing all services

Solis Mammography, a department of **Lakeview Hospital** 

620 E. Medical Drive, Suite 350, Bountiful, UT 84010 Providing all services

Solis Mammography, a department of St. Mark's Hospital

1140 E. 3900 South, 1st Floor, Salt Lake City, UT 84124 Providing all services

Solis Mammography, a department of **Lone Peak Hospital** 

> Diagnostic Imaging: 11925 South, State Street Bldg. 2, Draper, UT 84020 Screening Mammography:

96 East Kimballs Lane Bldg. 3, Suite 310, Draper, UT 84020

Solis Mammography, a department of **Brigham City Community Hospital** 

> 970 S. Medical Drive, Suite 302, Brigham City, UT 84302 Providing all services

Solis Mammography, a department of **Mountain View Hospital** 

15 S. 1000 East, Suite 150, Payson, UT 84651 Providing all services

Home of the **Peace of Mind Mammogram**™