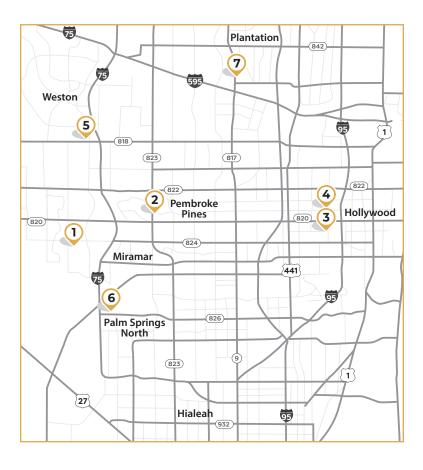

### Solis Mammography, a department of **Memorial Hospital Miramar**

1971 SW 172nd Avenue, Miramar, FL 33029 Providing all services Doctor's order required for all services

#### Solis Mammography, a department of **Memorial Hospital West**

703 N. Flamingo Road, Pembroke Pines, FL 33028 Providing all services except Ductogram Doctor's order required for all services

### Solis Mammography, a department of **Memorial Regional Hospital South**

3600 Washington Street, Hollywood, FL 33021 Providing all services Doctor's order required for all services

### Solis Mammography, a department of **Memorial Regional Hospital**

3501 Johnson Street, Hollywood, FL 33021 Providing all services except Ductogram and Bone Densitometry Doctor's order required for all services

## **Memorial | Solis Mammography Weston**

4553 Weston Road, Weston, FL 33331 Screening Mammogram and Dense Breast Ultrasound

Doctor's order is not required at this location for Screening Mammograms only

#### **Memorial | Solis Mammography Palm Springs North** 8547 NW 186th Street, Hialeah, FL 33015

Screening Mammogram and Dense Breast Ultrasound

Doctor's order is not required at this location for Screening Mammograms only

# **Memorial | Solis Mammography Plantation**

1033 S. University Drive, Plantation, FL 33324

Screening Mammogram and Dense Breast Ultrasound Doctor's order is not required at this location for Screening Mammograms only